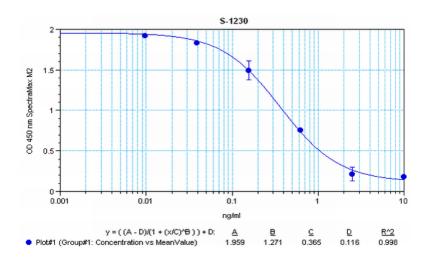

coupled to carrier protein.

Typical titration curve of Secretin in a competitive ELISA with this antibody:

Related Products: S-1230: ELISA, high sensitivity for extracted samples (po)

S-1527: ELISA, extraction-free for human samples