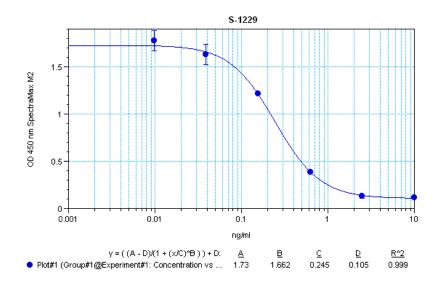

coupled to carrier protein.

Typical titration curve of Secretin in a competitive ELISA with this antibody:

Related Products: S-1527: ELISA, extraction-free for human samples

S-1230: ELISA high sensitivity for extracted samples (po) S-1229: ELISA, high sensitivity for extracted samples (hu)